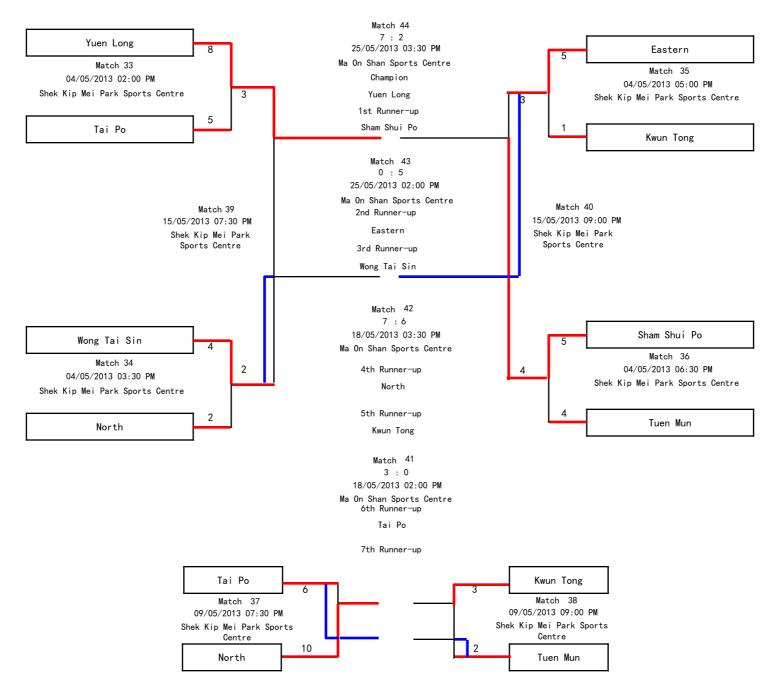

## Quarter-finals to the Final

 $^{\prime \ast \prime}$  denotes match which is rescheduled due to inclement weather.