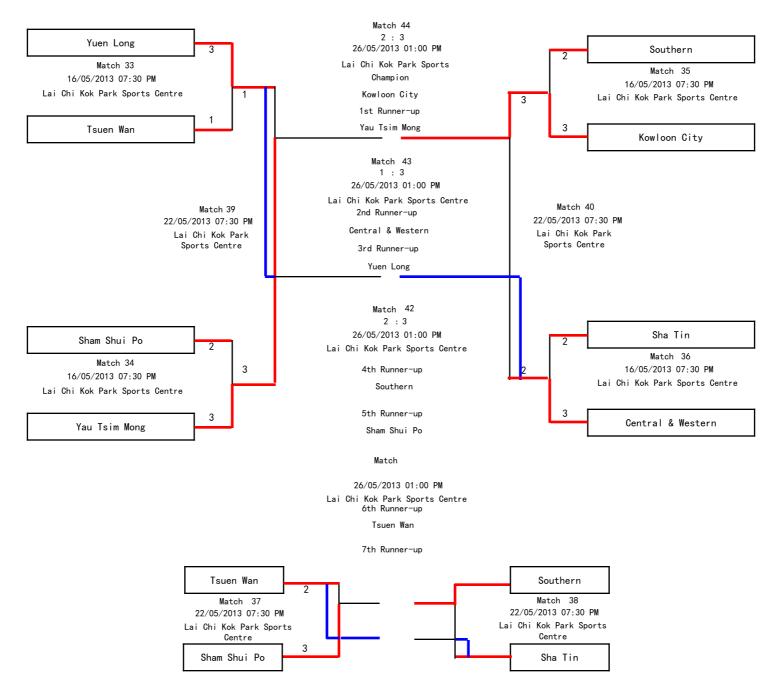

## Quarter-finals to the Final

 $^{\prime \ast \prime}$  denotes match which is rescheduled due to inclement weather.