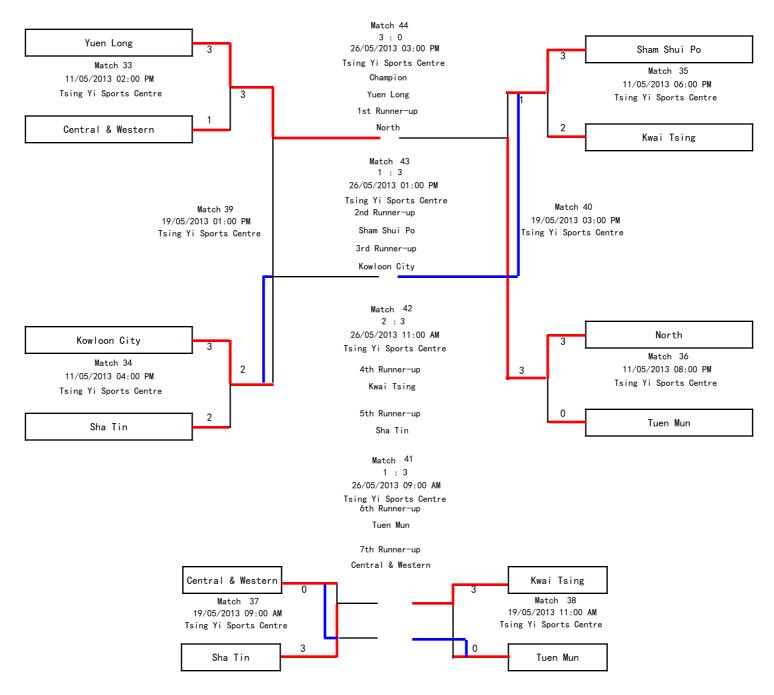

## Quarter-finals to the Final

 $^{\prime \ast \prime}$  denotes match which is rescheduled due to inclement weather.